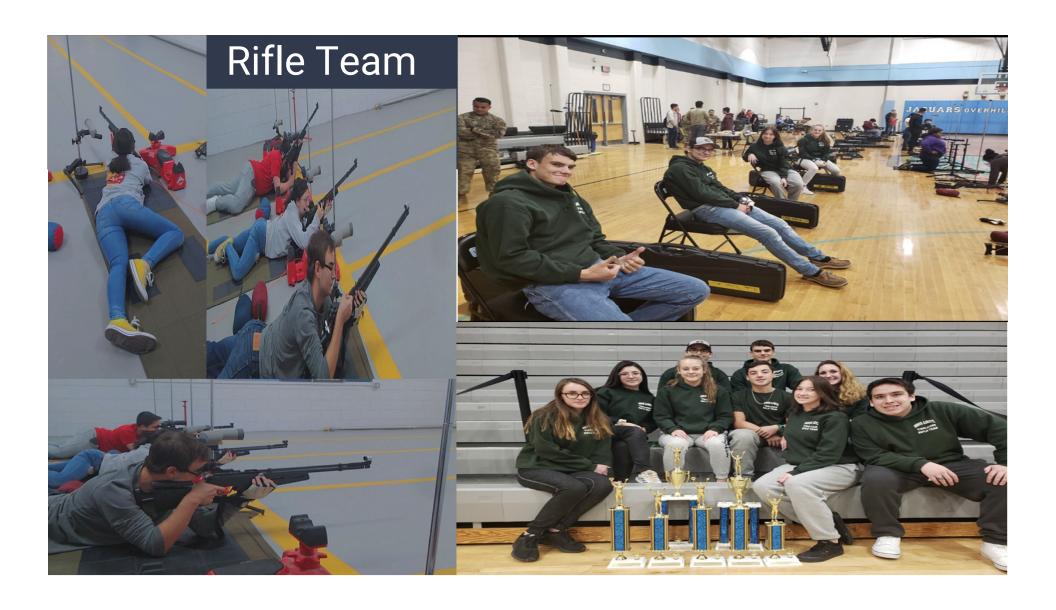

## RIFLE TEAM

- There is only one requirement to joining the rifle team. You have to score a 150 or higher to join the team
- The meets are very quiet and they're held in school gyms, There's 15 lanes for 15 people to shoot Prone, Standing, and kneeling. Even with the overhills we're going to be shooting 10x30 on singles

• The practices are very similar to competitions, but your shooting to improve either your score for singles or doubles, and your learning to improve on your breathing and mental ability on your shooting. There are also two teams for the rifle team: There's an A team and a B team. The A team scores count during the BOB competition while the B teams scores dont get counted for it.